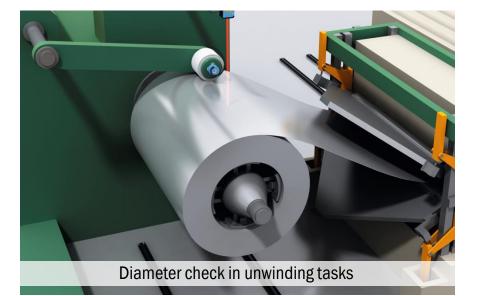

#### OD1000 **TARGET APPLICATIONS**

Precise positioning in robotic applications

Positioning in mounting and handling processes