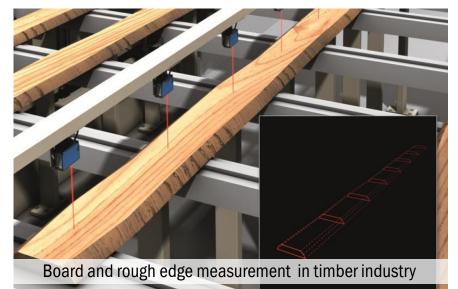

#### OD1000 **TARGET APPLICATIONS**

Precise positioning in robotic applications

Positioning in mounting and handling processes