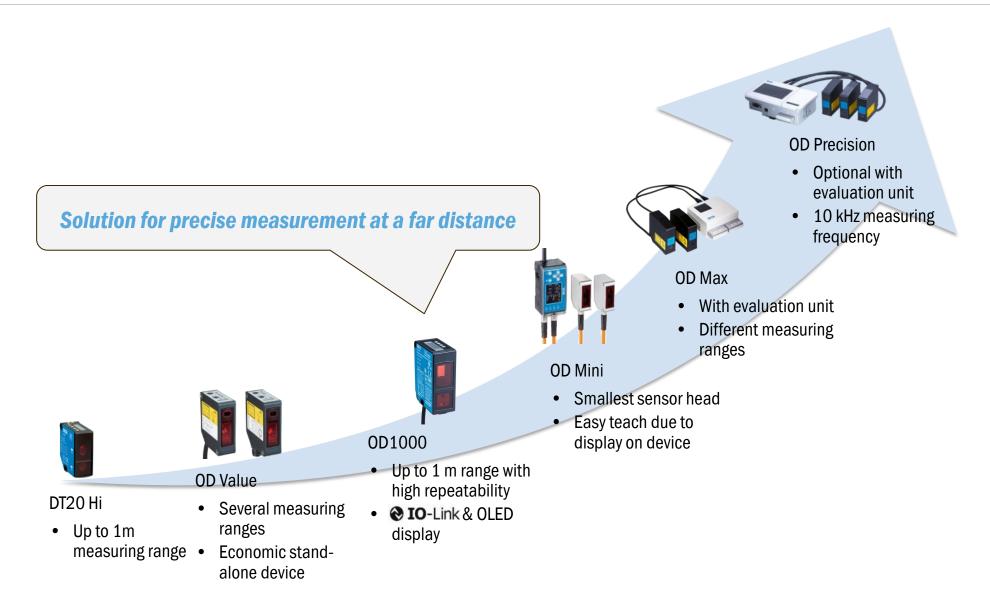

# OD1000 SHORT PRESENTATION



Michael Kiss DIV08 – Identification & Measuring 10.02.2017

### OD1000 CONTENTS



- Product Range
- Target Applications
- Product Features
- Conclusion



#### OD1000 PRODUCT RANGE





#### OD1000 **TARGET APPLICATIONS**





Precise positioning in robotic applications



Positioning in mounting and handling processes





#### OD1000 PRODUCT FEATURES





### OD1000 YOUR BENEFITS - CONCLUSION



- Optimization of the process quality due to high precision and linearity over the entire measuring range
- Quick commissioning due to variable mounting and innovative operating concept
- Simple and cost-saving integration via OLED display and IO-Link interface
- Suitable for harsh ambient condition due to rugged metal housing
- High machine availability thanks to reliable, quick, and precise measurement results on a wide range of surfaces

More information online: variants, technical data, accessorie CAD models, documentation and more

## www.sick.com/0D1000



# MANY THANKS