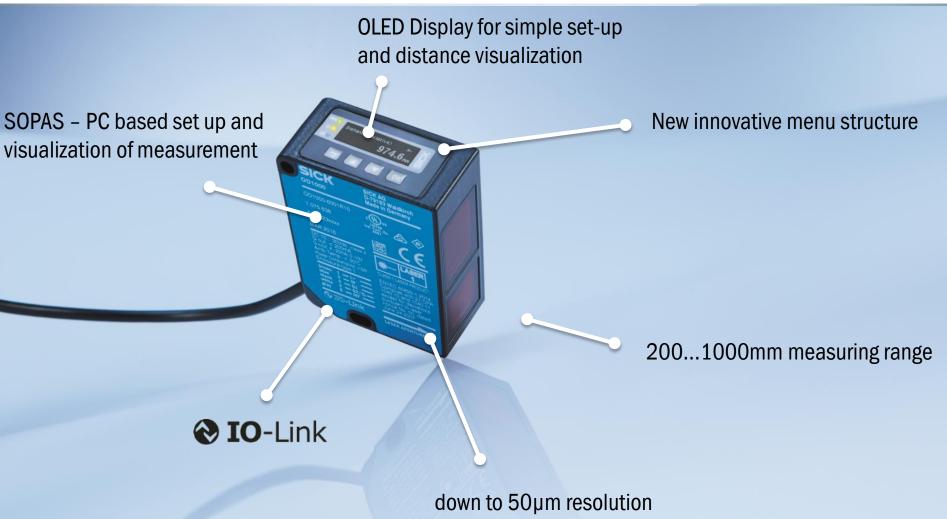

# OD1000 SHORT PRESENTATION



Michael Kiss DIV08 – Identification & Measuring 10.02.2017

### OD1000 CONTENTS



- Product Range
- Target Applications
- Product Features
- Conclusion



#### OD1000 PRODUCT RANGE





#### OD1000 **TARGET APPLICATIONS**





Precise positioning in robotic applications



Positioning in mounting and handling processes





#### OD1000 PRODUCT FEATURES





### OD1000 YOUR BENEFITS - CONCLUSION



- Optimization of the process quality due to high precision and linearity over the entire measuring range
- Quick commissioning due to variable mounting and innovative operating concept
- Simple and cost-saving integration via OLED display and IO-Link interface
- Suitable for harsh ambient condition due to rugged metal housing
- High machine availability thanks to reliable, quick, and precise measurement results on a wide range of surfaces

More information online: variants, technical data, accessorie CAD models, documentation and more

## www.sick.com/0D1000



# MANY THANKS FOR YOUR ATTENTION.