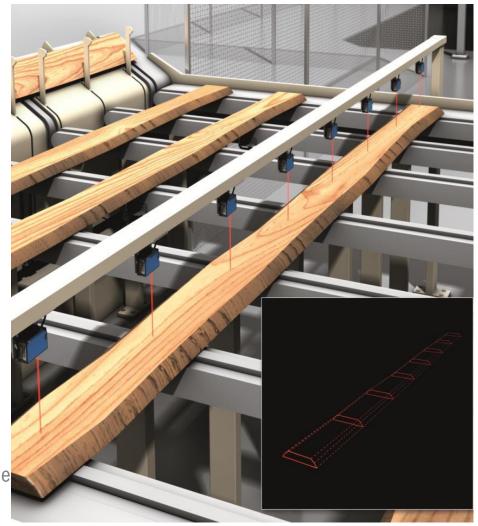

#### OD1000 **TARGET APPLICATIONS**

Precise positioning in robotic applications

Positioning in mounting and handling processes